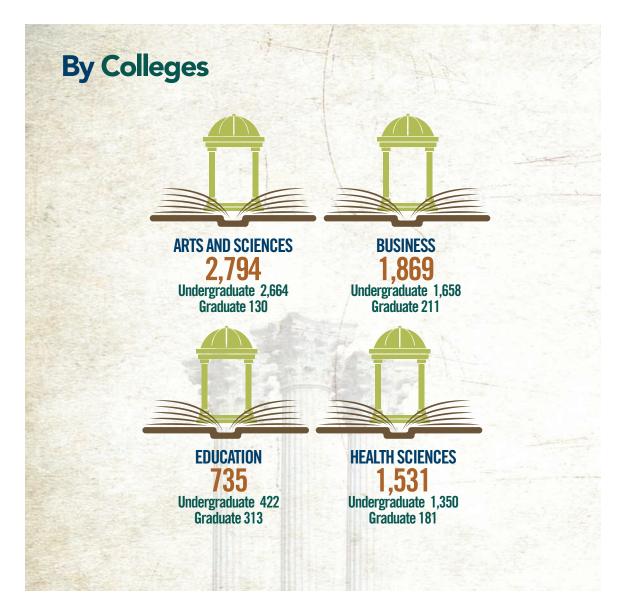

es, Services and Miscellaneous Sources \$2,833,708

Auxiliary Enterprises \$28,770,028 Sources \$33,708

> Student Tuition and Fees \$57,572,944

### **Tuition and Fees**

UNDERGRADUATE\* \$4,585 \$13,759 GRADUATE\*\* \$3,814 GRADUATE\*\* \$3,814 State of more hours per semester \*7 or more hours per semester \*12 or more hours per semester \*12 or more hours per semester

#### **Other Fees:**

Housing: Rates start at \$3,062 per semester (four-person suite) Meal Plan: \$1,873 - \$2,081 per semester



### Accreditation

Georgia College is accredited by the Commission on Colleges of the Southern Association of Colleges and Schools (SACS).

INTERNE IN DERRETERSTER

himberry

1

Apprave .....

ir til etenettett für inverset

18. J. ..........

111222222222

THE REAL PROPERTY OF THE PROPE





# Did you Know?

Georgia College boasts the second highest 4-year graduation rate in the University System of Georgia

Gan

## **Degrees Conferred**



BUSINESS 432 Undergraduate 319 Graduate 113

EDUCATION 293 Undergraduate 86 Graduate 207

HEALTH SCIENCES 354 Undergraduate 295 Graduate 59

# **Colleges and Majors**

#### The College of Arts and Sciences

| Art                    | BA        |
|------------------------|-----------|
| Biology                | BS, MS    |
| Chemistry              | BS        |
| Creative Writing       | MFA       |
| Criminal Justice       | BA, MSCJ  |
| English                | BA, MA    |
| Environmental Sciences | BS        |
| French                 | BA        |
| Geography              | BA        |
| History                | BA, MA    |
| Liberal