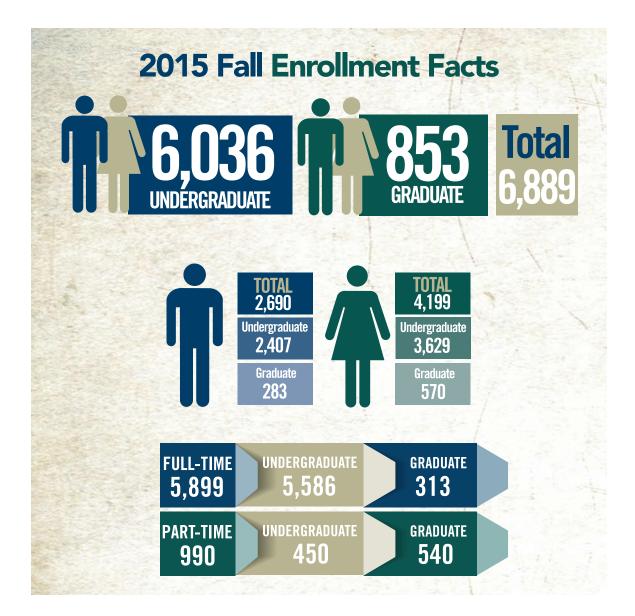

students enjoy special opportunities to participate in research alongside faculty, opportunities seldom available at larger universities.
- Internships and study abroad programs give students hands-on, real-world experience.
- A focus on civic engagement is provided through volunteer and Community-based Engaged Learning opportunities.

### Locations

- The main campus, located in the heart of Milledgeville, was founded in 1889.
- The Center for Graduate and Professional Learning is in the historic Thomas Jefferson building in downtown Macon.
- Graduate and Professional Education courses are available at Robins Air Force Base in Warner Robins.
- A growing number of programs are offered online or with online components, including our highly ranked Master of Nursing and WebMBA © programs.





5 | GEORGIA COLLEGE QUICK FACTS

## Rankings and Awards

- > Ranked 28th by U.S. News & World Report in the category of "Regional Universities (South)"
- > Named a 2014-2015 College of Distinction, one of only two public colleges and universities in the state of Georgia named to the list.
- Recognized as a Bronze Bicycle Friendly University by the League of American Bicyclists.
- > Named a 2016 "Best College Value" on Kiplinger's Best College Value list. The university was one of only three institutions in the state ranked in the top 100.

# Institutional Finances

Revenues for FY 14-15, per audited Georgia College Annual Expenditure Report:

\* Includes Student Aid

Gifts, Grants and Contracts \$8,838,694 (State, Federal and Private) \*

Sales, Services and Miscellaneous Sources \$2,833