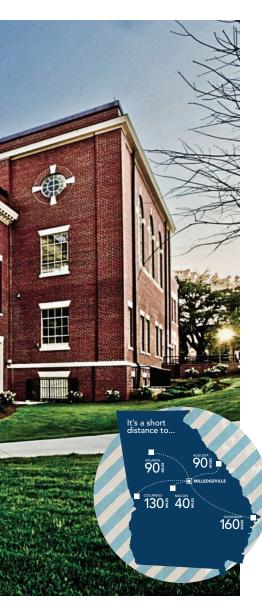

### Locations

- The main campus, located in the heart of Milledgeville, was founded in 1889.
- The Center for Graduate and Professional Learning is in the historic Thomas Jefferson building in downtown Macon.
- Graduate and Professional Education courses are available at Robins Air Force Base in Warner Robins.
- A growing number of programs are offered online or with online components, including our highly ranked Master of Nursing and WebMBA © programs.