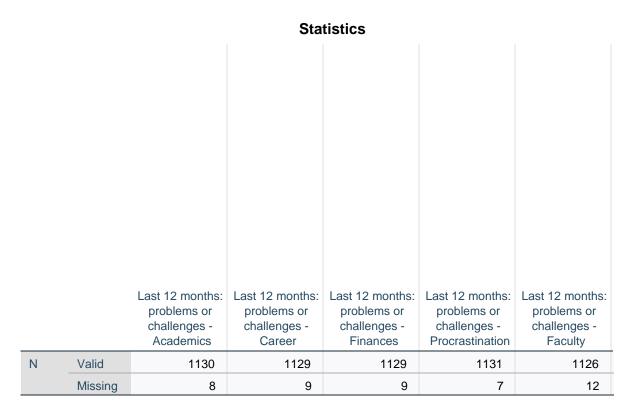

#### Statistics

|   |         | Last 12 months:<br>problems or<br>challenges -<br>Family | Last 12 months:<br>problems or<br>challenges -<br>Intimate<br>relationships | Last 12 months:<br>problems or<br>challenges -<br>Roommate/hou<br>semate | Last 12 months:<br>problems or<br>challenges -<br>Peers | Last 12 months:<br>problems or<br>challenges -<br>Personal<br>appearance |
|---|---------|----------------------------------------------------------|-----------------------------------------------------------------------------|--------------------------------------------------------------------------|---------------------------------------------------------|--------------------------------------------------------------------------|
| Ν | Valid   | 1127                                                     | 1129                                                                        | 1125                                                                     | 1127                                                    | 1124                                                                     |
|   | Missing | 11                                                       | 9                                                                           | 13                                                                       | 11                                                      | 14                                                                       |