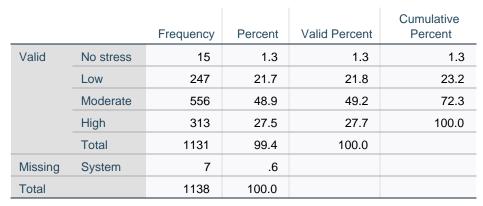

#### **Statistics**

Last 12 months: level of stress

| Ν | Valid   | 1131 |
|---|---------|------|
|   | Missing | 7    |

#### Last 12 months: level of stress